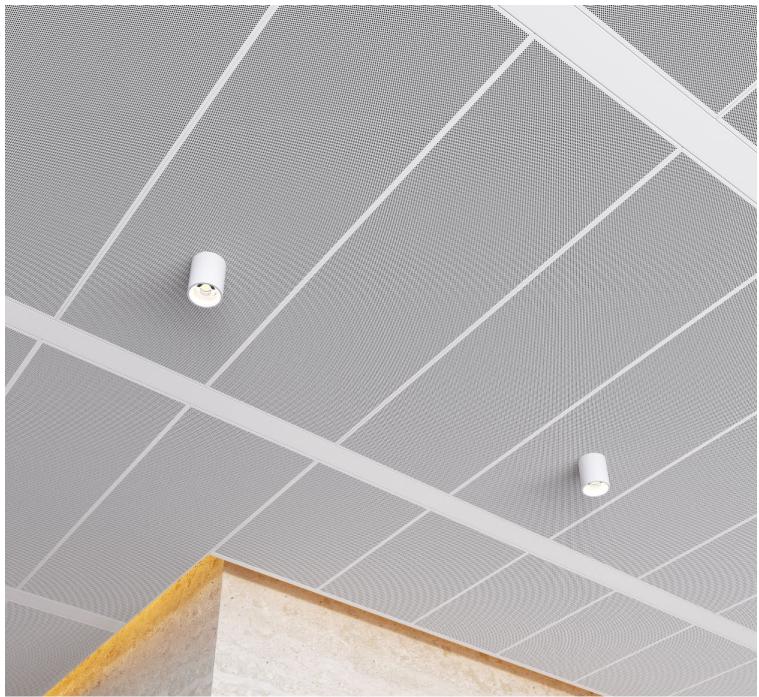

## Enterprise 240

Lay-on metal panel with service zone panels.

## ENTERPRISE ARCHITECTURAL

Metal Ceiling Solutions

EXPOSED GRID

UP TO 1.0 NRC

NCC GROUP 1

RECYCLABLE

25 YEAR WARRANTY

| Product     | Enterprise 240                                                                                                                                                                                                                                                                                                                                                                                                                                                                                                                                                                                                                                                                                                                                                                                                                                                                                                                                                                                                                                                                                                                                                                                                                                                                                                                                                                                                                                                                                                                                                                                                                                                                                                                                                                                                                                                                                                                                                                                                                                                                                                                 |
|-------------|--------------------------------------------------------------------------------------------------------------------------------------------------------------------------------------------------------------------------------------------------------------------------------------------------------------------------------------------------------------------------------------------------------------------------------------------------------------------------------------------------------------------------------------------------------------------------------------------------------------------------------------------------------------------------------------------------------------------------------------------------------------------------------------------------------------------------------------------------------------------------------------------------------------------------------------------------------------------------------------------------------------------------------------------------------------------------------------------------------------------------------------------------------------------------------------------------------------------------------------------------------------------------------------------------------------------------------------------------------------------------------------------------------------------------------------------------------------------------------------------------------------------------------------------------------------------------------------------------------------------------------------------------------------------------------------------------------------------------------------------------------------------------------------------------------------------------------------------------------------------------------------------------------------------------------------------------------------------------------------------------------------------------------------------------------------------------------------------------------------------------------|
| Grid        | Service zone panels available in various sizes. Available in 1-way or 2-way layout options.                                                                                                                                                                                                                                                                                                                                                                                                                                                                                                                                                                                                                                                                                                                                                                                                                                                                                                                                                                                                                                                                                                                                                                                                                                                                                                                                                                                                                                                                                                                                                                                                                                                                                                                                                                                                                                                                                                                                                                                                                                    |
| Size        | Length up to 3000mm, width up to 600mm. Bespoke sizes on request                                                                                                                                                                                                                                                                                                                                                                                                                                                                                                                                                                                                                                                                                                                                                                                                                                                                                                                                                                                                                                                                                                                                                                                                                                                                                                                                                                                                                                                                                                                                                                                                                                                                                                                                                                                                                                                                                                                                                                                                                                                               |
| Material    | Steel or Aluminium                                                                                                                                                                                                                                                                                                                                                                                                                                                                                                                                                                                                                                                                                                                                                                                                                                                                                                                                                                                                                                                                                                                                                                                                                                                                                                                                                                                                                                                                                                                                                                                                                                                                                                                                                                                                                                                                                                                                                                                                                                                                                                             |
| Perforation | Compatible with Enterprise perforation patterns, bespoke patterns on request                                                                                                                                                                                                                                                                                                                                                                                                                                                                                                                                                                                                                                                                                                                                                                                                                                                                                                                                                                                                                                                                                                                                                                                                                                                                                                                                                                                                                                                                                                                                                                                                                                                                                                                                                                                                                                                                                                                                                                                                                                                   |
| Finish      | Polyester powder-coated (PPC) Timber effect Bespoke finishes on request                                                                                                                                                                                                                                                                                                                                                                                                                                                                                                                                                                                                                                                                                                                                                                                                                                                                                                                                                                                                                                                                                                                                                                                                                                                                                                                                                                                                                                                                                                                                                                                                                                                                                                                                                                                                                                                                                                                                                                                                                                                        |
| Acoustic    | Acoustic fleece, pad or board. Performance is dependent on pattern open area and infill. Absorption: up to 1.0 NRC Attenuation: up to 37dB                                                                                                                                                                                                                                                                                                                                                                                                                                                                                                                                                                                                                                                                                                                                                                                                                                                                                                                                                                                                                                                                                                                                                                                                                                                                                                                                                                                                                                                                                                                                                                                                                                                                                                                                                                                                                                                                                                                                                                                     |
| Fire        | NCC Group 1 (ISO 9705:2016)                                                                                                                                                                                                                                                                                                                                                                                                                                                                                                                                                                                                                                                                                                                                                                                                                                                                                                                                                                                                                                                                                                                                                                                                                                                                                                                                                                                                                                                                                                                                                                                                                                                                                                                                                                                                                                                                                                                                                                                                                                                                                                    |
| Environment | Global GreenTag GreenRate Level A Climate Active certified Carbon Neutral opt-in available Low VOC ISO 14001 and ISO 9001 Recycable and designed for disassembly Product stewardship program  Carbon Neutral PRODUCT  Climate Active PRODUCT  GreenTag  GreenTag  Carbon Neutral PRODUCT  GreenTag  Gree |
| Technical   | Services integration supported<br>Seismic: project specific                                                                                                                                                                                                                                                                                                                                                                                                                                                                                                                                                                                                                                                                                                                                                                                                                                                                                                                                                                                                                                                                                                                                                                                                                                                                                                                                                                                                                                                                                                                                                                                                                                                                                                                                                                                                                                                                                                                                                                                                                                                                    |