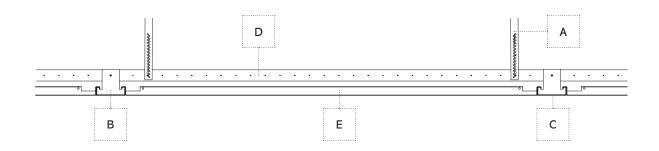

|

## Isometric



## Section