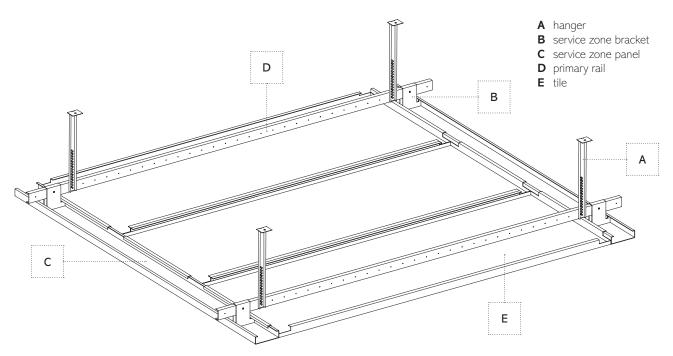

|

## Isometric



## Section