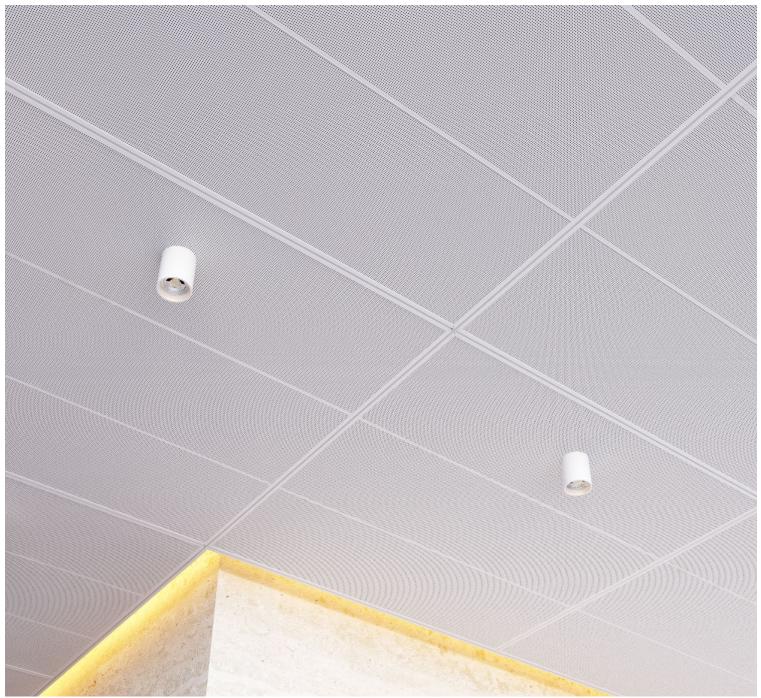

## Enterprise 200

Lay-in metal panel in exposed modular top hat grid.

## ENTERPRISE ARCHITECTURAL Metal Ceiling Solutions

EXPOSED GRID

NCC GROUP 1

RECYCLABLE

25 YEAR WARRANTY

| Product     | Enterprise 200                                                                                                                                                                                              |
|-------------|-------------------------------------------------------------------------------------------------------------------------------------------------------------------------------------------------------------|
| Grid        | 32mm x 50mm aluminium top hat grid, exposed modular 2-way                                                                                                                                                   |
| Size        | 1200mm x 1200mm, 1350mm x 1350mm, 1500mm x 1500mm. Bespoke modules on request                                                                                                                               |
| Material    | Steel or Aluminium                                                                                                                                                                                          |
| Perforation | Compatible with Enterprise perforation patterns, bespoke patterns on request                                                                                                                                |
| Mesh        | Compatible with Enterprise mesh, bespoke mesh on request                                                                                                                                                    |
| Finish      | Polyester powder-coated (PPC)<br>Timber effect<br>Bespoke finishes on request                                                                                                                               |
| Acoustic    | Acoustic fleece, pad or board.<br>Performance is dependent on pattern open area and infill.<br>Absorption: up to 1.0 NRC<br>Attenuation: up to 37dB                                                         |
| Fire        | NCC Group 1 (ISO 9705:2016)                                                                                                                                                                                 |
| Environment | Global GreenTag GreenRate Level A<br>Climate Active certified Carbon Neutral opt-in available<br>Low VOC<br>ISO 14001 and ISO 9001<br>Recycable and designed for disassembly<br>Product stewardship program |
| Technical   | Services integration supported<br>Seismic: project specific                                                                                                                                                 |
|             | D<br>D<br>D<br>D<br>D<br>D<br>D<br>D<br>D<br>D<br>D<br>D<br>D<br>D<br>D<br>D<br>D<br>D<br>D                                                                                                                 |
| Section     |                                                                                                                                                                                                             |