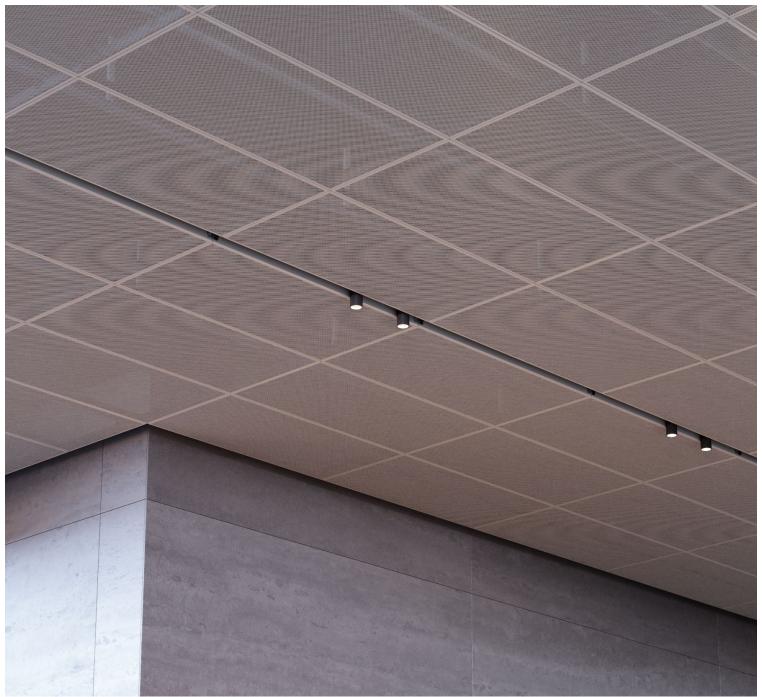

## Enterprise 300

Clip-in metal panel with concealed grid.

## ENTERPRISE ARCHITECTURAL Metal Ceiling Solutions

CONCEALED GRID

| Product     | Enterprise 300                                                                                                                                                                                                                               |
|-------------|----------------------------------------------------------------------------------------------------------------------------------------------------------------------------------------------------------------------------------------------|
| Grid        | Clip-in, concealed grid                                                                                                                                                                                                                      |
| Size        | Length up to 1200mm, width up to 600mm                                                                                                                                                                                                       |
| Material    | Steel                                                                                                                                                                                                                                        |
| Perforation | Compatible with Enterprise perforation patterns, bespoke patterns on request                                                                                                                                                                 |
| Finish      | Polyester powder-coated (PPC)<br>Timber effect<br>Bespoke finishes on request                                                                                                                                                                |
| Acoustic    | Acoustic fleece or acoustic pad. Performance is dependent on pattern open area and infill. Absorption: up to 1.0 NRC                                                                                                                         |
| Fire        | NCC Group 1 (ISO 9705:2016)                                                                                                                                                                                                                  |
| Environment | Global GreenTag GreenRate Level A Climate Active certified Carbon Neutral opt-in available Low VOC ISO 14001 and ISO 9001 Recyclable and designed for disassembly Product stewardship program  Carbon Neutral PRODUCT  Cimate Active PRODUCT |
| Technical   | Services integration supported Seismic: project specific                                                                                                                                                                                     |