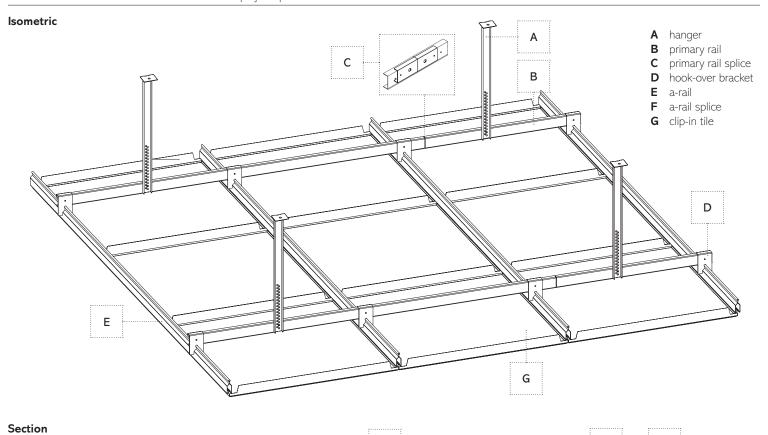

## ENTERPRISE ARCHITECTURAL Metal Ceiling Solutions

CONCEALED GRID

| Product     | Enterprise 300                                                                                                                                                                                                                               |
|-------------|----------------------------------------------------------------------------------------------------------------------------------------------------------------------------------------------------------------------------------------------|
| Grid        | Clip-in, concealed grid                                                                                                                                                                                                                      |
| Size        | Length up to 1200mm, width up to 600mm                                                                                                                                                                                                       |
| Material    | Steel                                                                                                                                                                                                                                        |
| Perforation | Compatible with Enterprise perforation patterns, bespoke patterns on request                                                                                                                                                                 |
| Finish      | Polyester powder-coated (PPC)<br>Timber effect<br>Bespoke finishes on request                                                                                                                                                                |
| Acoustic    | Acoustic fleece or acoustic pad. Performance is dependent on pattern open area and infill. Absorption: up to 1.0 NRC                                                                                                                         |
| Fire        | NCC Group 1 (ISO 9705:2016)                                                                                                                                                                                                                  |
| Environment | Global GreenTag GreenRate Level A Climate Active certified Carbon Neutral opt-in available Low VOC ISO 14001 and ISO 9001 Recyclable and designed for disassembly Product stewardship program  Carbon Neutral PRODUCT  Cimate Active PRODUCT |
| Technical   | Services integration supported Seismic: project specific                                                                                                                                                                                     |