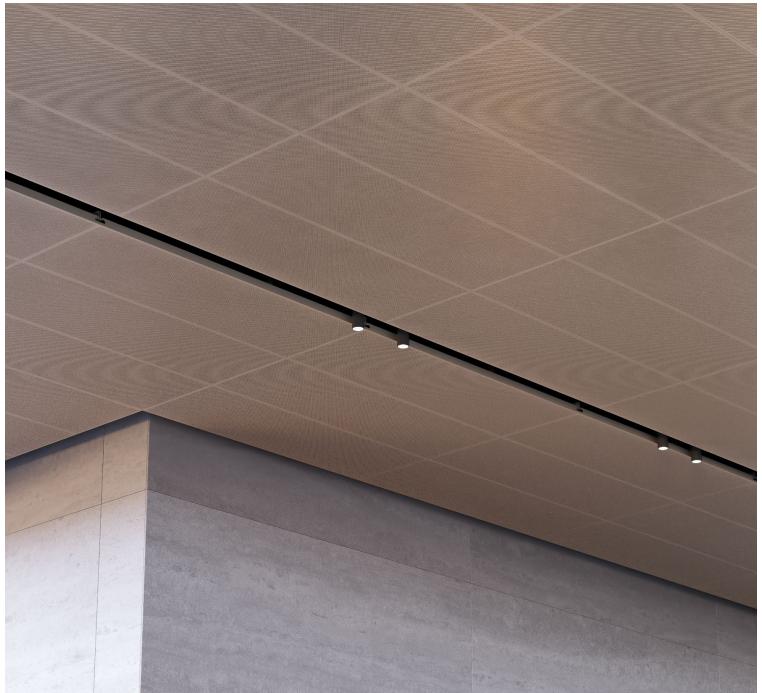

## Enterprise 320

Hook-on metal panel with concealed T grid.

## ENTERPRISE ARCHITECTURAL

Metal Ceiling Solutions

CONCEALED GRID

UP TO 1.0 NRC

NCC GROUP 1

RECYCLABLE

25 YEAR WARRANTY

| Product     | Enterprise 320                                                                                                                                                                                                                                                                 |
|-------------|--------------------------------------------------------------------------------------------------------------------------------------------------------------------------------------------------------------------------------------------------------------------------------|
| Grid        | Hook-on T, concealed grid                                                                                                                                                                                                                                                      |
| Size        | Length up to 1500mm, width up to 500mm                                                                                                                                                                                                                                         |
| Material    | Steel                                                                                                                                                                                                                                                                          |
| Perforation | Compatible with Enterprise perforation patterns, bespoke patterns on request                                                                                                                                                                                                   |
| Finish      | Polyester powder-coated (PPC) Anodise Timber effect Bespoke finishes on request                                                                                                                                                                                                |
| Acoustic    | Acoustic fleece or acoustic pad. Performance is dependent on pattern open area and infill. Absorption: up to 1.0 NRC                                                                                                                                                           |
| Fire        | NCC Group 1 (ISO 9705:2016)                                                                                                                                                                                                                                                    |
| Environment | Global GreenTag GreenRate Level A Climate Active certified Carbon Neutral opt-in available Low VOC ISO 14001 and ISO 9001 Recyclable and designed for disassembly Product stewardship program  Carbon Neutral PRODUCT  Climate Active PRODUCT  GreenRate  GreenRate  GreenRate |
| Technical   | Services integration supported Seismic: project specific                                                                                                                                                                                                                       |