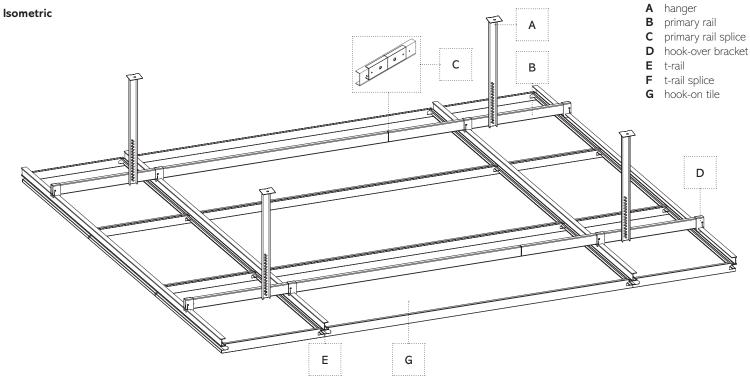

## Enterprise 320

Hook-on metal panel with concealed T grid.

## ENTERPRISE ARCHITECTURAL

Metal Ceiling Solutions

CONCEALED GRID

UP TO 1.0 NRC

NCC GROUP 1

RECYCLABLE

25 YEAR WARRANTY

| Product     | Enterprise 320                                                                                                                                                                                                                                                                 |
|-------------|--------------------------------------------------------------------------------------------------------------------------------------------------------------------------------------------------------------------------------------------------------------------------------|
| Grid        | Hook-on T, concealed grid                                                                                                                                                                                                                                                      |
| Size        | Length up to 1500mm, width up to 500mm                                                                                                                                                                                                                                         |
| Material    | Steel                                                                                                                                                                                                                                                                          |
| Perforation | Compatible with Enterprise perforation patterns, bespoke patterns on request                                                                                                                                                                                                   |
| Finish      | Polyester powder-coated (PPC) Anodise Timber effect Bespoke finishes on request                                                                                                                                                                                                |
| Acoustic    | Acoustic fleece or acoustic pad. Performance is dependent on pattern open area and infill. Absorption: up to 1.0 NRC                                                                                                                                                           |
| Fire        | NCC Group 1 (ISO 9705:2016)                                                                                                                                                                                                                                                    |
| Environment | Global GreenTag GreenRate Level A Climate Active certified Carbon Neutral opt-in available Low VOC ISO 14001 and ISO 9001 Recyclable and designed for disassembly Product stewardship program  Carbon Neutral PRODUCT  Climate Active PRODUCT  GreenRate  GreenRate  GreenRate |
| Technical   | Services integration supported Seismic: project specific                                                                                                                                                                                                                       |