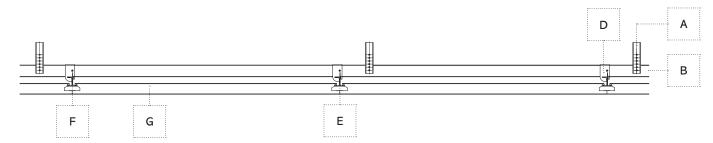

## Enterprise 320

Hook-on metal panel with concealed T grid.

## ENTERPRISE ARCHITECTURAL

Metal Ceiling Solutions

CONCEALED GRID

UP TO 1.0 NRC

NCC GROUP 1

RECYCLABLE

25 YEAR WARRANTY

| Product     | Enterprise 320                                                                                                                                                                                                                                                                 |
|-------------|--------------------------------------------------------------------------------------------------------------------------------------------------------------------------------------------------------------------------------------------------------------------------------|
| Grid        | Hook-on T, concealed grid                                                                                                                                                                                                                                                      |
| Size        | Length up to 1500mm, width up to 500mm                                                                                                                                                                                                                                         |
| Material    | Steel                                                                                                                                                                                                                                                                          |
| Perforation | Compatible with Enterprise perforation patterns, bespoke patterns on request                                                                                                                                                                                                   |
| Finish      | Polyester powder-coated (PPC) Anodise Timber effect Bespoke finishes on request                                                                                                                                                                                                |
| Acoustic    | Acoustic fleece or acoustic pad. Performance is dependent on pattern open area and infill. Absorption: up to 1.0 NRC                                                                                                                                                           |
| Fire        | NCC Group 1 (ISO 9705:2016)                                                                                                                                                                                                                                                    |
| Environment | Global GreenTag GreenRate Level A Climate Active certified Carbon Neutral opt-in available Low VOC ISO 14001 and ISO 9001 Recyclable and designed for disassembly Product stewardship program  Carbon Neutral PRODUCT  Climate Active PRODUCT  GreenRate  GreenRate  GreenRate |
| Technical   | Services integration supported Seismic: project specific                                                                                                                                                                                                                       |