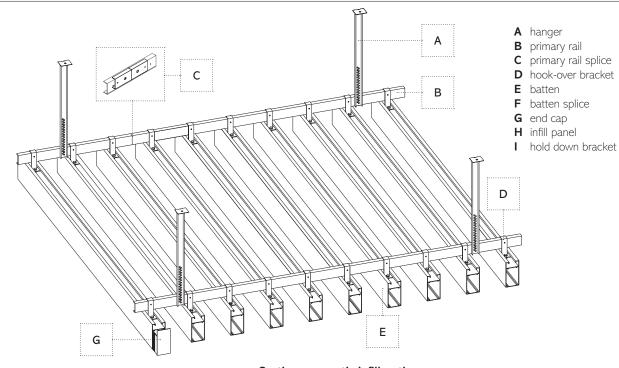

Up to 1.0 NRC when acoustic infill tiles are installed between battens. Performance is dependent on pattern open area and panel infill. |
| Fire        | NCC Group 1 (ISO 9705:2016)                                                                                                                                                                          |
| Environment | Global GreenTag GreenRate Level A Low VOC ISO 14001 and ISO 9001 Recyclable and designed for disassembly Product stewardship program GreenRate GreenRate GreenRate                                   |
| Technical   | Services integration supported Seismic: project specific                                                                                                                                             |

#### Isometric



### Section - no acoustic infill option



## Section - acoustic infill option