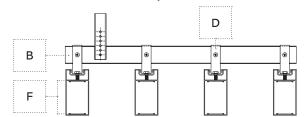

e installed between battens. Performance is dependent on pattern open area and panel infill. |
| Fire        | NCC Group 1 (ISO 9705:2016)                                                                                                                                                                          |
| Environment | Global GreenTag GreenRate Level A Low VOC ISO 14001 and ISO 9001 Recyclable and designed for disassembly Product stewardship program GreenRate GreenRate GreenRate                                   |
| Technical   | Services integration supported Seismic: project specific                                                                                                                                             |

#### Isometric



### Section - no acoustic infill option



## Section - acoustic infill option