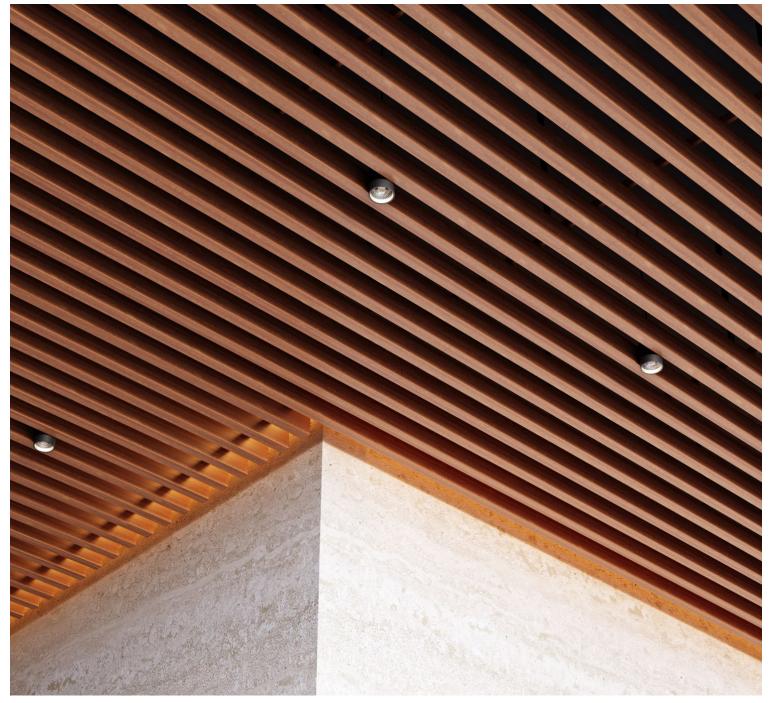

# Enterprise 400

Linear batten ceiling with optional acoustic infill panels.

# ENTERPRISE ARCHITECTURAL

Metal Ceiling Solutions

IBLE OR UP TO 1.0 NRC

NCC GROUP 1

RECYCLABLE

25 YEAR WARRANTY

| Product     | Enterprise 400                                                                                                                                                                                       |
|-------------|------------------------------------------------------------------------------------------------------------------------------------------------------------------------------------------------------|
| Grid        | Visible or concealed grid options                                                                                                                                                                    |
| Profile     | 100mm x 25mm, 100mm x 50mm, 150mm x 50mm, more sizes and shapes available                                                                                                                            |
| Material    | Aluminium battens, steel grid                                                                                                                                                                        |
| Perforation | Applicable only for acoustic infill tiles, which span between battens                                                                                                                                |
| Finish      | Polyester powder-coated (PPC) Anodise Timber effect Bespoke finishes on request                                                                                                                      |
| Acoustic    | Acoustic fleece or acoustic pad in infill tiles. Absorption: Up to 1.0 NRC when acoustic infill tiles are installed between battens. Performance is dependent on pattern open area and panel infill. |
| Fire        | NCC Group 1 (ISO 9705:2016)                                                                                                                                                                          |
| Environment | Global GreenTag GreenRate Level A Low VOC ISO 14001 and ISO 9001 Recyclable and designed for disassembly Product stewardship program GreenRate GreenRate GreenRate                                   |
| Technical   | Services integration supported Seismic: project specific                                                                                                                                             |