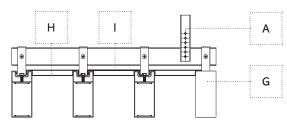

e is dependent on pattern open area and panel infill. |
| Fire        | NCC Group 1 (ISO 9705:2016)                                                                                                                                                                          |
| Environment | Global GreenTag GreenRate Level A Low VOC ISO 14001 and ISO 9001 Recyclable and designed for disassembly Product stewardship program GreenRate GreenRate GreenRate                                   |
| Technical   | Services integration supported Seismic: project specific                                                                                                                                             |

#### Isometric



### Section - no acoustic infill option



## Section - acoustic infill option