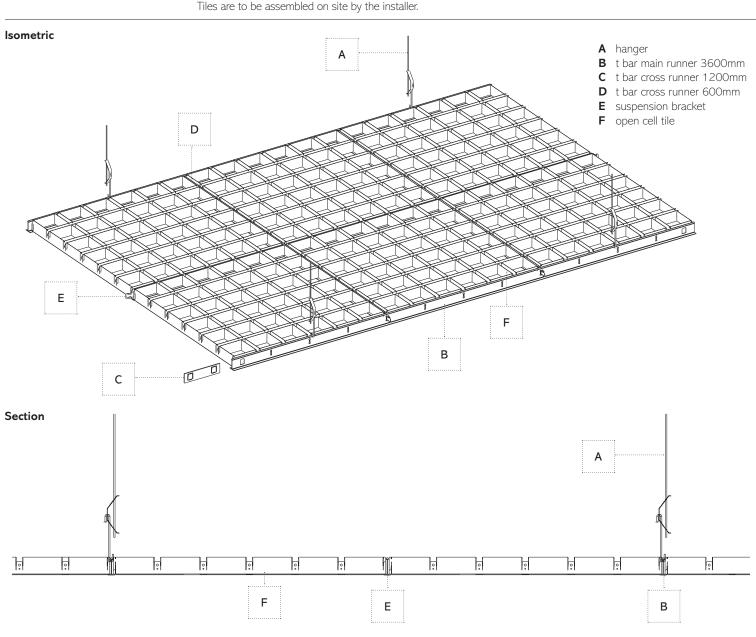

## ENTERPRISE ARCHITECTURAL

Metal Ceiling Solutions

EXPOSED GRID

NCC GROUP 1

RECYCLABLE

25 YEAR WARRANTY

| Product     | Enterprise 500                                                                                                                                                                           |                         |
|-------------|------------------------------------------------------------------------------------------------------------------------------------------------------------------------------------------|-------------------------|
| Grid        | 15mm wide standard T bar grid                                                                                                                                                            |                         |
| Module      | 1200mm x 600mm and 600mm x 600mm. Bespoke modules on request                                                                                                                             |                         |
| Material    | Aluminium                                                                                                                                                                                |                         |
| Cell Sizes  | 100mm x 100mm, 150mm x 150mm, 200mm x 200mm. More sizes available on request                                                                                                             |                         |
| Finish      | Polyester powder-coated (PPC)<br>Bespoke finishes on request                                                                                                                             |                         |
| Fire        | NCC Group 1 (ISO 9705:2016)                                                                                                                                                              |                         |
| Environment | Recyclable and designed for disasembly                                                                                                                                                   | lobal reenTag out wat A |
| Technical   | Services integration supported Seismic: project specific Note: Tiles are supplied as flat packed to site for easy and safe transport. Tiles are to be assembled on site by the installer |                         |