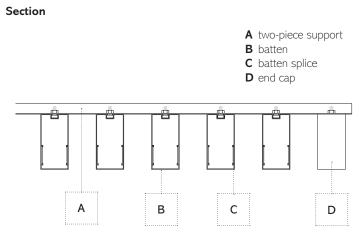

## ENTERPRISE ARCHITECTURAL

Metal Ceiling Solutions

NCC GROUP 1

RECYCLABLE

25 YEAR WARRANTY

| Product     | Enterprise 610                                                                                                                      |                                                                       |
|-------------|-------------------------------------------------------------------------------------------------------------------------------------|-----------------------------------------------------------------------|
| Grid        | Two piece interlocking to support vertical installation of profiles                                                                 |                                                                       |
| Profile     | 100mm x 25mm, 100mm x 50mm, 150mm x 50mm. More sizes and shapes available                                                           |                                                                       |
| Material    | Aluminium                                                                                                                           |                                                                       |
| Finish      | Polyester powder-coated (PPC) Anodise Timber Effect Bespoke finishes on request                                                     |                                                                       |
| Fire        | NCC Group 1 (ISO 9705:2016)                                                                                                         |                                                                       |
| Environment | Global GreenTag GreenRate Level A Low VOC ISO 14001 and ISO 9001 Recyclable and designed for disasembly Product stewardship program | Global<br>GreenTag Grown<br>GreenTag Curve<br>LEVEL<br>A<br>GreenRate |
| Technical   | Services integration supported Seismic: project specific Support by others Standard centres: 1,00mm                                 |                                                                       |