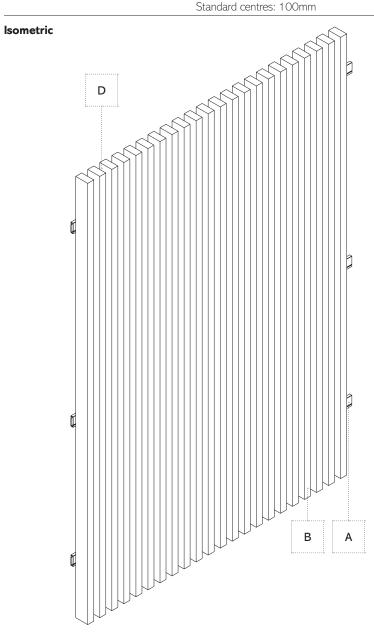

## ENTERPRISE ARCHITECTURAL

Metal Ceiling Solutions

NCC GROUP 1

RECYCLABLE

25 YEAR WARRANTY

| Product     | Enterprise 610                                                                                                                      |                                                                       |
|-------------|-------------------------------------------------------------------------------------------------------------------------------------|-----------------------------------------------------------------------|
| Grid        | Two piece interlocking to support vertical installation of profiles                                                                 |                                                                       |
| Profile     | 100mm x 25mm, 100mm x 50mm, 150mm x 50mm. More sizes and shapes available                                                           |                                                                       |
| Material    | Aluminium                                                                                                                           |                                                                       |
| Finish      | Polyester powder-coated (PPC) Anodise Timber Effect Bespoke finishes on request                                                     |                                                                       |
| Fire        | NCC Group 1 (ISO 9705:2016)                                                                                                         |                                                                       |
| Environment | Global GreenTag GreenRate Level A Low VOC ISO 14001 and ISO 9001 Recyclable and designed for disasembly Product stewardship program | Global<br>GreenTag Grown<br>GreenTag Curve<br>LEVEL<br>A<br>GreenRate |
| Technical   | Services integration supported Seismic: project specific Support by others Standard centres: 1,00mm                                 |                                                                       |