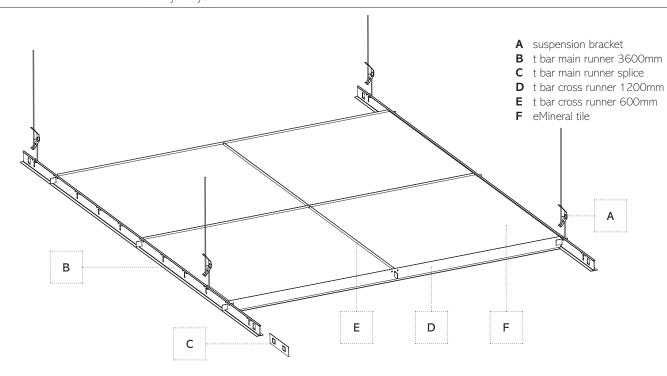

## Isometric

## T BAR 120 SERIES

| Features  | Modular configuration allows flexibility in services layout Various module sizes: 1200mm x 600mm, 600mm x 600mm Designed with ease of services integration Perimeter trim and pelmet integration Full demountable grid system |
|-----------|-------------------------------------------------------------------------------------------------------------------------------------------------------------------------------------------------------------------------------|
| Technical | Dimensions: 15mm or 24mm (W) x 38mm (H) for both main runner and cross runner Material: 6063 T5 premium aluminium alloy extrusion Finish: Polyester powder-coated (PPC) Warranty: 25 year                                     |