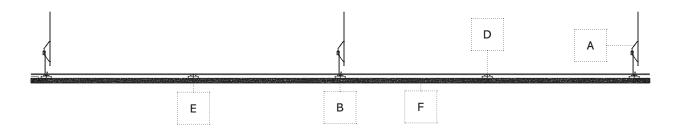

## Section

## T BAR 120 SERIES

| Features  | Modular configuration allows flexibility in services layout Various module sizes: 1200mm x 600mm, 600mm x 600mm Designed with ease of services integration Perimeter trim and pelmet integration Full demountable grid system |
|-----------|-------------------------------------------------------------------------------------------------------------------------------------------------------------------------------------------------------------------------------|
| Technical | Dimensions: 15mm or 24mm (W) x 38mm (H) for both main runner and cross runner Material: 6063 T5 premium aluminium alloy extrusion Finish: Polyester powder-coated (PPC) Warranty: 25 year                                     |