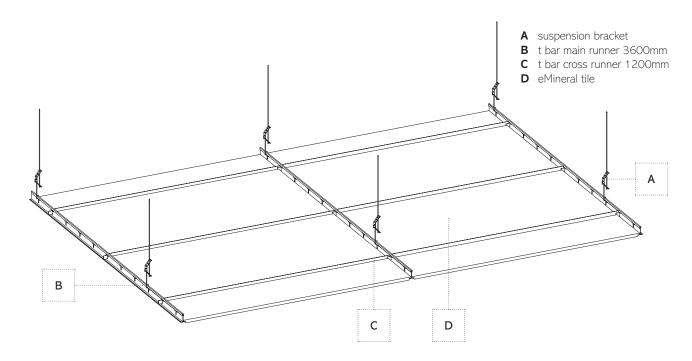

## Isometric

## T BAR 160 SERIES

| Features  | Modular configuration allows flexibility in services layout Various module sizes: 1200mm x 600mm x 600mm Designed with ease of services integration Perimeter trim and pelmet integration Full demountable grid system |
|-----------|------------------------------------------------------------------------------------------------------------------------------------------------------------------------------------------------------------------------|
| Technical | Dimensions: 15mm or 24mm (W), main runner 38mm (H), cross runner 32mm (H) Material: Steel Finish: Polyester powder-coated (PPC) capping Warranty: 25 year                                                              |