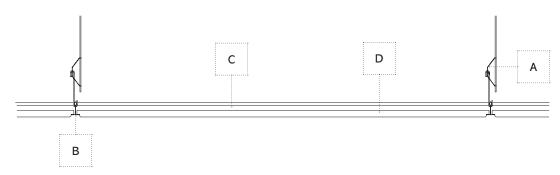

## Section

## T BAR 160 SERIES

| Features  | Modular configuration allows flexibility in services layout Various module sizes: 1200mm x 600mm x 600mm Designed with ease of services integration Perimeter trim and pelmet integration Full demountable grid system |
|-----------|------------------------------------------------------------------------------------------------------------------------------------------------------------------------------------------------------------------------|
| Technical | Dimensions: 15mm or 24mm (W), main runner 38mm (H), cross runner 32mm (H) Material: Steel Finish: Polyester powder-coated (PPC) capping Warranty: 25 year                                                              |