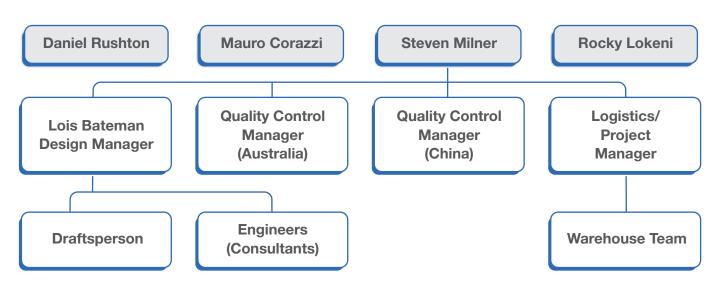

ships with ceiling installation contractors, we develop solutions that are both cost effective and designed to minimise installation time. Our solutions reduce the amount of time required onsite by maximising offsite assembly and designing the grid systems for easy alignment.

Design development is achieved with flexibility and quick turnaround times due to Enterprise direct contact with our dedicated ceilings manufacturing facility.

# The Enterprise point of difference

- Involvement with stakeholders from design, manufacture, delivery through to installation and practical completion
- Vast experience in bespoke ceiling systems
- Engineering for seismic compliance
- Astute delivery team to ensure timelines are managed
- Value engineering to maintain or better budget targets as required



#### The Project team

2



### **Completed Projects**

- ✓ 2 Park Street, Sydney
- ✓ 363 George Street, Sydney
- ✓ 1 Bligh Street, Sydney
- ✓ BHP Tower, Perth
- ✓ 161 Castlereagh Street, Sydney
- ✓ 5 Martin Place, Sydney
- ✓ 50 Martin Place, Sydney (Macquarie Bank)
- ✓ Barangaroo Commercial Towers
- ✓ Capital Square, Perth
- ✓ Darling Quarter, Sydney
- ✓ 111 Eagle Street, Brisbane
- ✓ CCT8, Adelaide
- ✓ SA Water, Adelaide
- ✓ Wynyard Place Tower, Sydney
- ✓ Wynyard Transit Hall, Sydney
- ✓ 1 Denison Street, North Sydney
- ✓ Circular Quay Tower, Sydney









## **Product Offering**

Enterprise Architectural offer a complete range of metal ceiling solutions including concealed or exposed grid metal pan tile, aluminium extrusion systems, expanded mesh, bespoke design ceilings, and a var